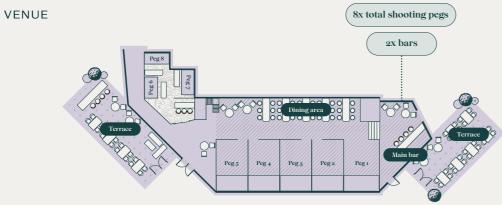

# Canary WHARF

Perfectly located on the Wharf, this venue hosts eight spacious pegs and two bars. Our two outdoor heated terraces offer additional space for socialising with stunning views across the Thames.

#### Venue exclusive

MAX. 300 GUESTS

8 x shooting pegs 2 x bars Ideal for exclusive events

#### Semi exclusive

MAX. 200 GUESTS

5 x shooting pegs Space at the main bar Ideal for large events & team socials

#### Private pegs

MIN. 15 GUESTS

1-3 shooting pegs Space at the main bar Ideal for small groups