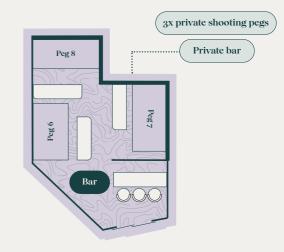

# Private shooting room

MAX. 50 GUESTS 3 x shooting pegs Private bar Ideal for team socials