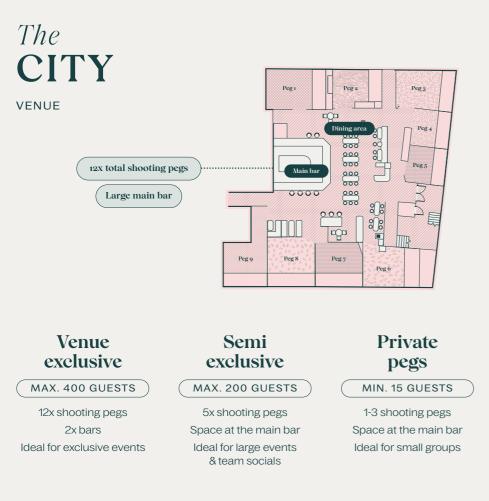

Our city venue has twelve beautiful semi-private pegs, and a spectacular private shooting room which allows plenty of space for playing, eating, drinking and celebrating.

#### Venue exclusive

MAX. 300 GUESTS

8 x shooting pegs 2 x bars Ideal for exclusive events

#### Semi exclusive

MAX. 200 GUESTS

5 x shooting pegs Space at the main bar Ideal for large events & team socials

#### Private pegs

MIN. 15 GUESTS

1-3 shooting pegs Space at the main bar Ideal for small groups