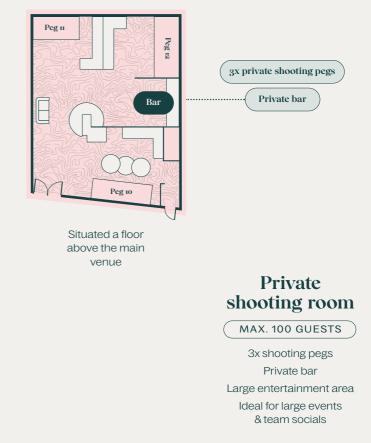

# The **CITY**

ULTRA PRIVATE SHOOTING ROOM

Situated a floor above the main venue

Looking for an ultra-premium experience?

Find out more.

MAX. 25 GUESTS

4-player shooting peg Maxi bar Ideal for smaller events & intimate gatherings