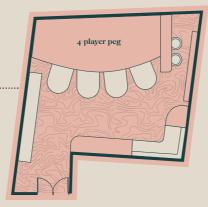

# The **CITY**

ULTRA PRIVATE SHOOTING ROOM

Situated a floor above the main venue

Looking for an ultra-premium experience?

Find out more.

MAX. 25 GUESTS

4-player shooting peg Maxi bar Ideal for smaller events & intimate gatherings